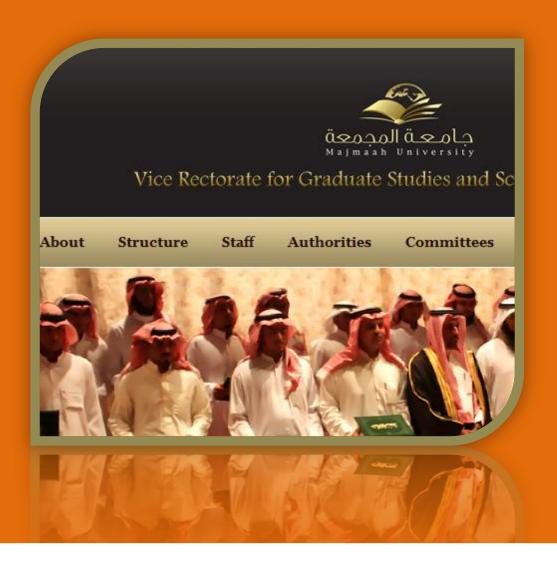

# Vice Rectorate for Graduate Studies – Majmaah University

Client asked for a solution to manage and publish the online materials of the deanship on the internet, Emmice with the co-operation of WADY.INFO – strategic marketing partner has provided the complete solution for the deanship department to publish their content on the web.

- Complete online administration.
- Powerful pages and content management.
- Electronic Forms System.
- Online Staff Management.
- Online Collaboration & E-mail Messaging System.
- Authorities Management System.
- Committees Management System
- Newsletter Campaigns.
- Advanced 2 Levels Tickets System.
- Multi-lingual System (English & Arabic).