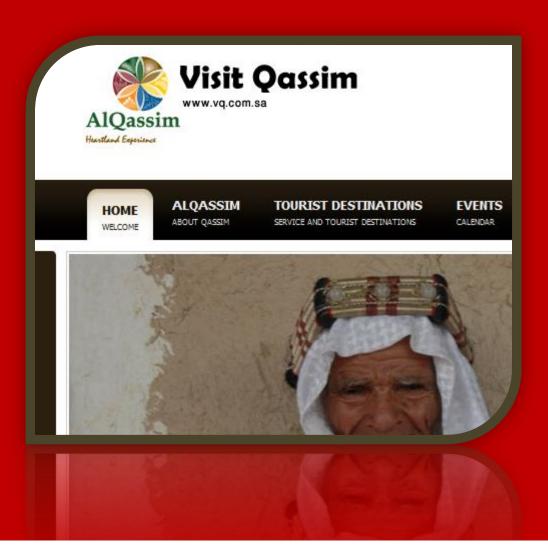

### VQ.COM.SA – Qassim Tourism Portal

Officially launched by His Royal Highness Prince Faisal bin Bandar bin Abdulaziz, Governor of Qassim Region, President of SCTA on the evening of Monday, March/22/2010.

Client asked for a solution to increase the identification of AL-Qassim province in K.S.A and provide a comprehensive portal to visitors and tourists, Emmice with the cooperation of WADY.INFO – strategic partner has provided the complete solution for the project.

- Content management and advanced pages.
- General Search and Advanced Search of the tourist places and services.
- Department of Antiquities and Museums and ability to add comments.
- Electronic registration system for service providers.
- A special department for the owners to manage their tourist facilities.
- Monitoring System and evaluation/review of the tourism areas and services being added.
- Integration with electronic maps to view geographical places in the region.
- Integration with the SMS gateway.
- Multilingual interface.